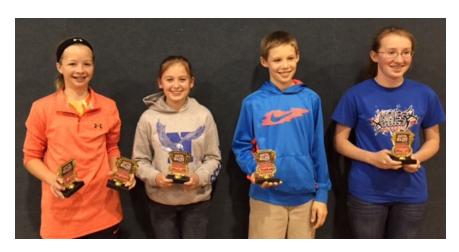

### **Third Place**

Jasper County Junior High School Newton

(L-R) Allison Harris

Jacelyn Street

Kyle Schafer

Emily Dion

**Fourth Place** 

St. Joseph Grade School Olney

(L-R) Colin Kocher

Caden Ackman

Riley Doll

Tristen Payne